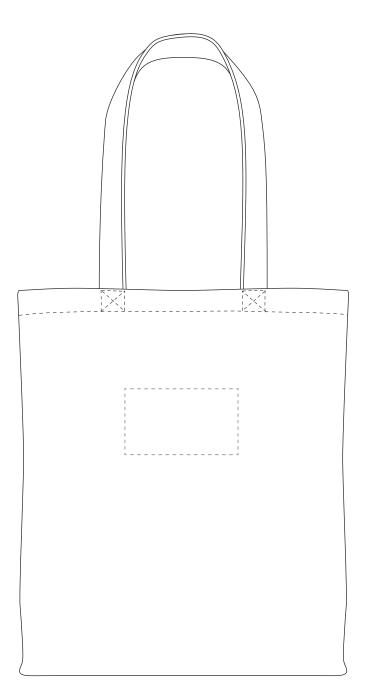

## MADERIA THREAD COLOUR

- Colour 1
- Colour 2
- Colour 3
- Colour 4

ARTWORK SCALE 25%

Product Image for visualisation - colours may vary

The dashed line is to demonstrate print area and will not appear on your printed item

| ARTWORK SCALE 100%<br>Max print area: 120mm x 70mm |   |
|----------------------------------------------------|---|
|                                                    |   |
|                                                    |   |
|                                                    |   |
|                                                    |   |
|                                                    | ! |